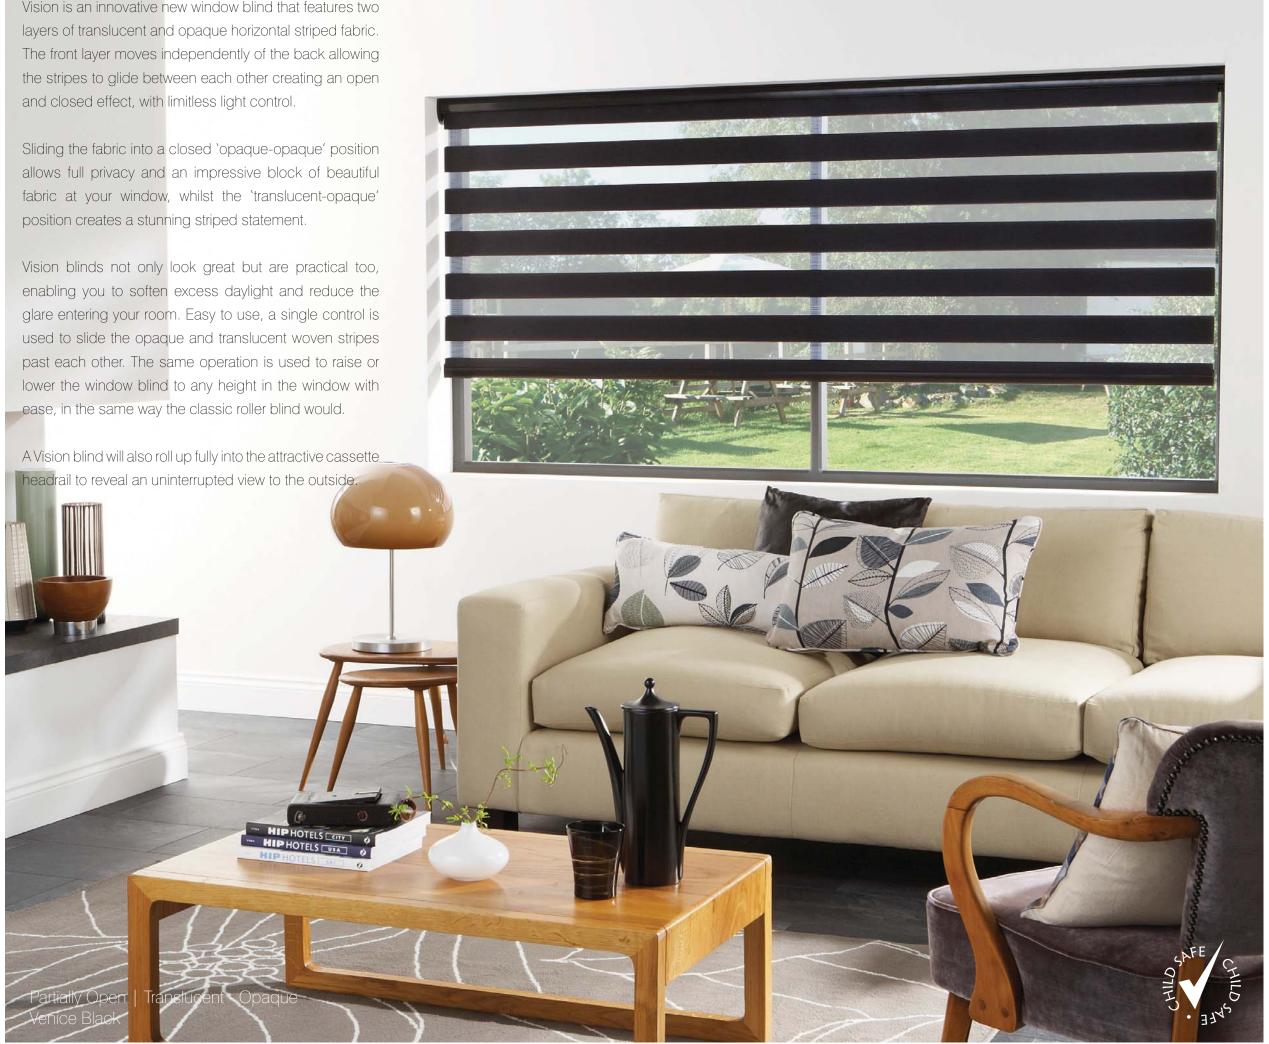

## Contemporary shading, stylish practicality

Partially Open | Opaque - Opaque

Closed | Opaque - Opaque | Privacy Blind

Vision is an innovative new window blind that features two

neadrail to reveal an uninterrupted view to the outside.