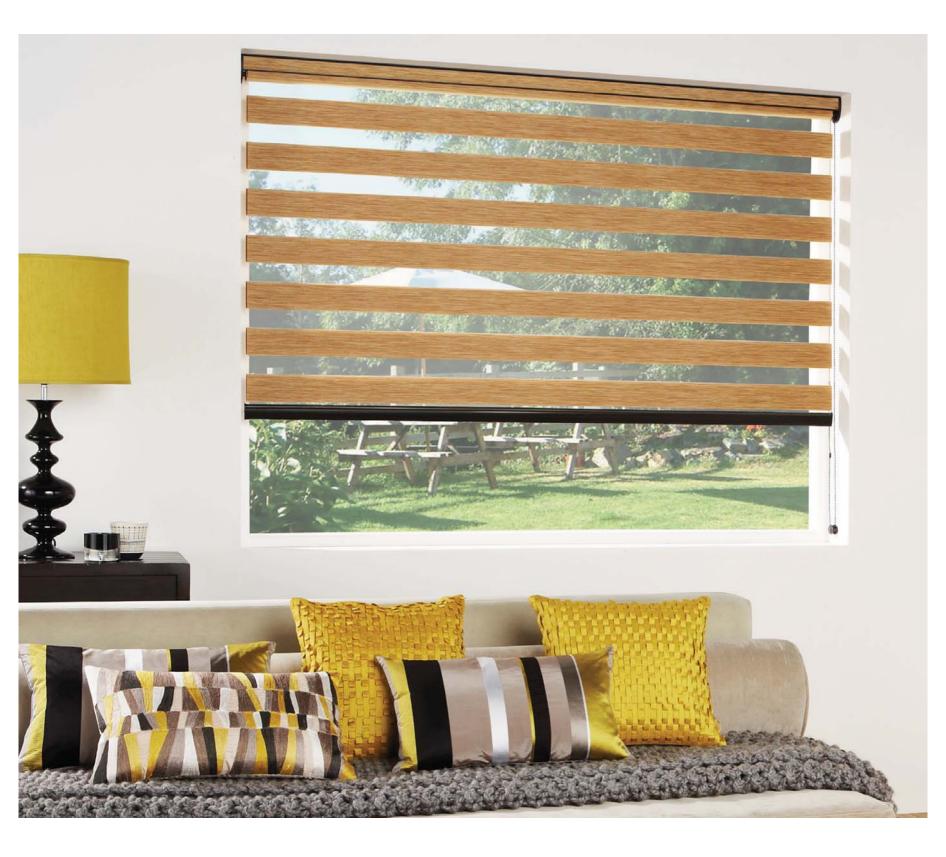

# LOUVOLITE

Controlling the light while maintaining the view, create an impact with Vision; a striking new window blind for the modern home.

Vision is a stylish fabric that gently filters and softens daylight whilst also offering you the option of a privacy blind.

The Vision blind combines the ideal balance of privacy and light control with the fashionable, eye-catching trend of bold stripes and colour blocking.

With a Vision blind you will enjoy the very best in quality, manufacture and design, along with the practicality of a low maintenance window blind.

The exceptional Vision range features sheer metallics, delicate subtle tones and natural wood weave effects, the perfect collection for any room in the home.

## Contemporary shading, stylish practicality

Partially Open | Opaque - Opaque

Closed | Opaque - Opaque | Privacy Blind

Vision is an innovative new window blind that features two

neadrail to reveal an uninterrupted view to the outside.