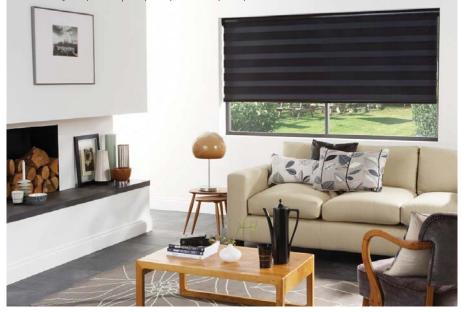

#### Child Safety

Child safety in the home is a primary concern for us all especially where young children are concerned, so to minimise the risk of unfortunate accidents we recommend the use of our safety options on all Vision blinds, such as a cord and chain tidy or cord and chain cleat.

## Contemporary shading, stylish practicality

Partially Open | Opaque - Opaque

Closed | Opaque - Opaque | Privacy Blind

Vision is an innovative new window blind that features two

neadrail to reveal an uninterrupted view to the outside.