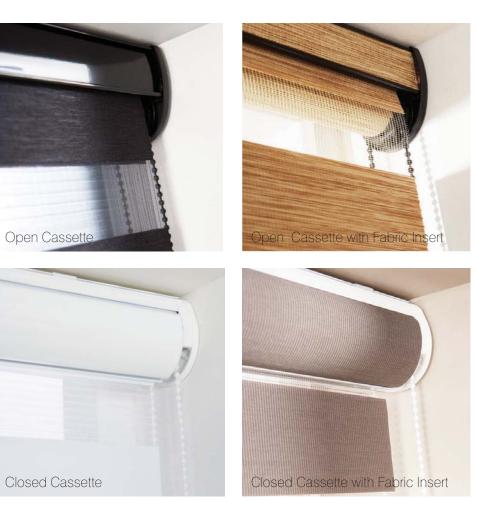

## Contemporary shading, stylish practicality

Partially Open | Opaque - Opaque

Closed | Opaque - Opaque | Privacy Blind

Vision is an innovative new window blind that features two

neadrail to reveal an uninterrupted view to the outside.

#### A gorgeous range of fabrics designed to enhance your home

The ranges feature beautiful metallic finishes, pretty sheer fabrics, natural wood woven effects and a fashionable selection of muted tones. Combined with a number of cassette headrail options,