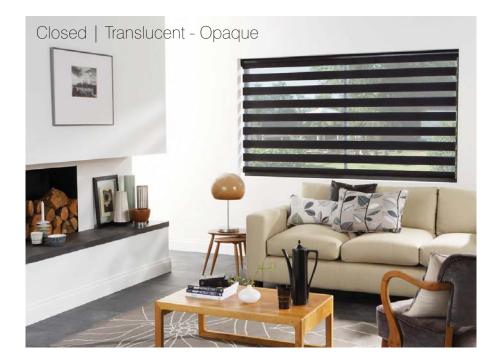

## Contemporary shading, stylish practicality

Partially Open | Opaque - Opaque

Closed | Opaque - Opaque | Privacy Blind

Vision is an innovative new window blind that features two

neadrail to reveal an uninterrupted view to the outside.