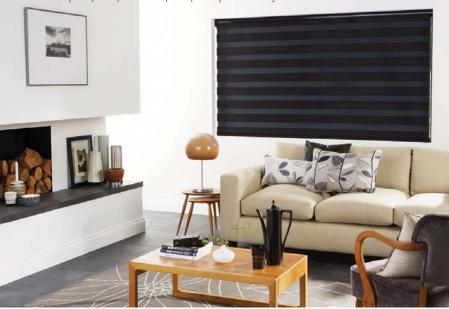

## Contemporary shading, stylish practicality

Partially Open | Opaque - Opaque

Closed | Opaque - Opaque | Privacy Blind

Vision is an innovative new window blind that features two

neadrail to reveal an uninterrupted view to the outside.