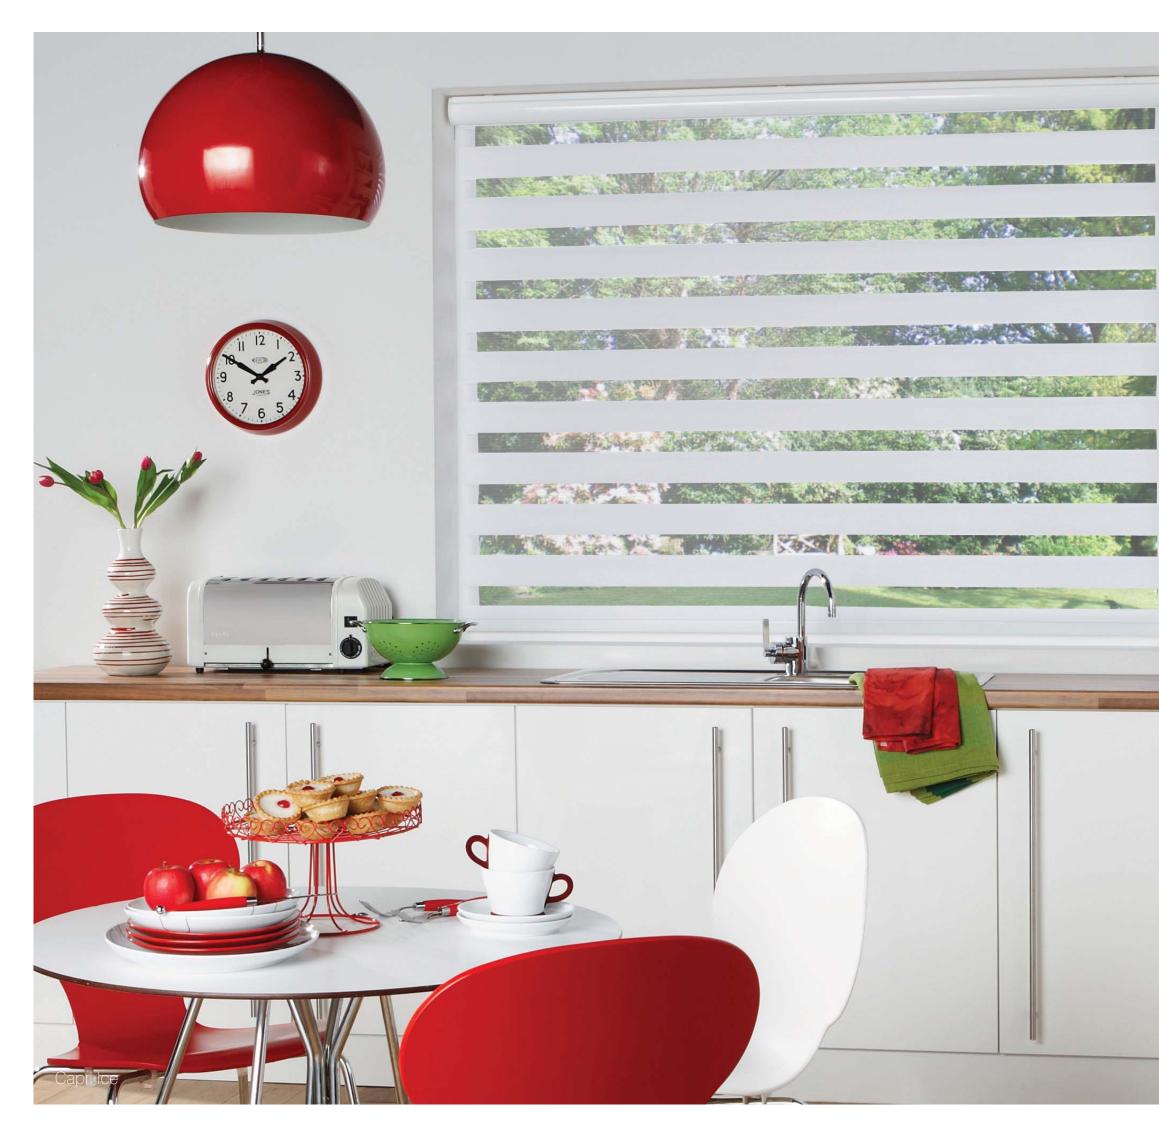

## Contemporary shading, stylish practicality

Partially Open | Opaque - Opaque

Closed | Opaque - Opaque | Privacy Blind

Vision is an innovative new window blind that features two

neadrail to reveal an uninterrupted view to the outside.

### The choice is yours...

Capri Ice

Capri Ivory

Capri Sand

Capri Mink

Capri Grey

Capri Black

Florence Maple